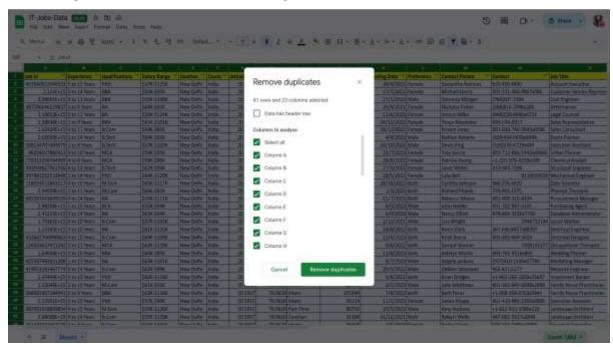

## 2. Removing Duplicates:

Use the "Remove Duplicates" feature in the "Data" tab to eliminate duplicate records. This is critical for ensuring accurate employee counts, project assignments, and cost analysis. Select the range of data, then check fields like employee ID or project ID to avoid duplicate records for the same staff augmentation entry.