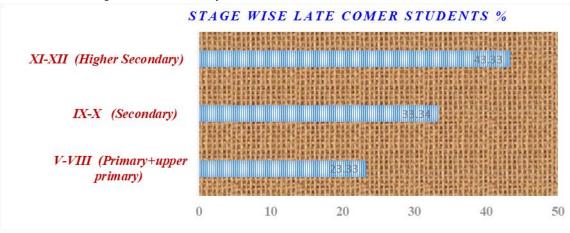

Figure-1. Gender wise late comer students.

Table-2. Class wise late comer students of Tungi Swami Swarupananda High School of Murshidabad district, West Bengal.

| Class                          | Frequency | Percentage |
|--------------------------------|-----------|------------|
| V-VIII (Primary+Upper Primary) | 14        | 23.33      |
| IX-X (Secondary)               | 20        | 33.34      |
| XI-XII (Higher Secondary)      | 26        | 43.33      |
| Total:                         | 60        | 100        |

In table-2 the collected data are classified on the basis of stage of education such as primary with upper primary, secondary and higher secondary. It has been found that 43.33% late comers students consist of at the stage of higher secondary level and which is the highest rate, then 33.34% consist of Secondary level and minimum late comers students consist of at primary with upper primary stage with 23.33%. So from the above table, it can be concluded that students of Higher Secondary stage are found as most late comer. The minimum number of late comer has been found in primary + upper primary stage in this school. It is also found the rate of late comer in school is increasing from upper primary to higher secondary. The flowing figure-2 indicates educational stage-wise late comer in sample school.

Figure-2. Class wise later comer students' percentage

Table-3. Reasons of late coming of students of Tungi Swami Swarupananda High School of Murshidabad district, West Bengal.

| Reason                                             | Frequency | Percentage |
|----------------------------------------------------|-----------|------------|
| Help parents in agricultural field for cultivation | 7         | 11.67      |
| Woke up late                                       | 1         | 1.67       |
| Washing cloth                                      | 2         | 3.33       |
| Sweeping                                           | 1         | 1.67       |
| Washing House Utensils                             | 2         | 3.33       |
| Road Transport Problem                             | 3         | 5.00       |
| Look after young ones at home                      | 1         | 1.67       |
| Went for treatment in Hospital or Doctor           | 1         | 1.67       |
| Delay in getting release from Private Tuition      | 22        | 36.67      |
| Problem of Ferry Boat                              | 5         | 8.33       |
| Paid work at agriculture field                     | 1         | 1.67       |
| Machinery disturbance of Bi-cycle                  | 4         | 6.67       |
| waiting for peers                                  | 2         | 3.33       |
| play at morning                                    | 1         | 1.67       |
| Delay to take breakfast or meal                    | 2         | 3.33       |
| Long distance to school                            | 2         | 3.33       |
| laziness                                           | 1         | 1.67       |
| Others                                             | 2         | 3.33       |
| Total                                              | 60        | 100        |