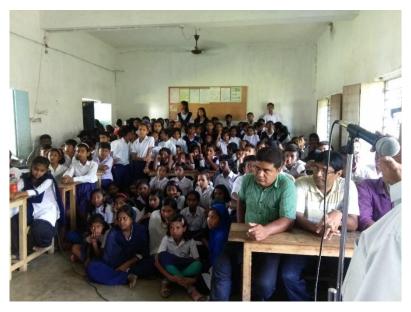

#### 4.2. Students Cabinet Meeting and emphasis on self-discipline

Researcher has conducted Students Cabinet Meeting in school with all student cabinet members to discuss the late coming issues and its impact on academic performance. In this meeting Students cabinet members are motivated by teachers to influence others students to reach school at right time and self-discipline.

Plate-3. Students Cabinet Meeting with other interested students