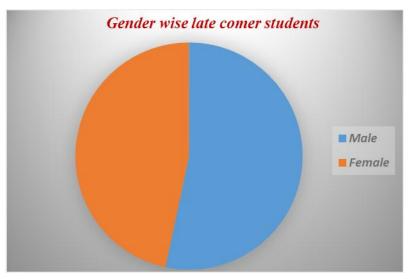

## 3. Major Findings and Analysis

Table-1: Gender wise distribution of late comer students of Tungi Swami Swarupananda High School of Murshidabad district, West Bengal.

| Gender | Frequency | Percentage |
|--------|-----------|------------|
| Male   | 32        | 53.33      |
| Female | 28        | 46.67      |
| Total  | 60        | 100        |

Table-1 shows that 32 number of late comer out of 60 are male in gender which consists of 53.33% of total late comers. Again, 28 latecomers out of 60 i.e., 46.67% of total latecomers are female in gender.

Plate-1. Late comers at outside of school at 11:12 a.m.

From the above table, it can be concluded that the most late comers students in this study are Male (53.33%), and female late comers are 6.66% lower than male in respect to the percentage value. Notably, male late comers are higher than female late comers with amount 6.66%. The flowing figure-1 indicates male and female wise late comer.

Figure-1. Gender wise late comer students.

Table-2. Class wise late comer students of Tungi Swami Swarupananda High School of Murshidabad district, West Bengal.

| Class                          | Frequency | Percentage |
|--------------------------------|-----------|------------|
| V-VIII (Primary+Upper Primary) | 14        | 23.33      |
| IX-X (Secondary)               | 20        | 33.34      |
| XI-XII (Higher Secondary)      | 26        | 43.33      |
| Total:                         | 60        | 100        |