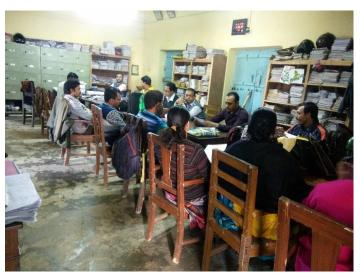

#### 4.1. Staff Council and Academic Council Meeting

The researcher has conducted Staff council and Academic Council Meeting and the issues have been introduced as a serious matter. All staffs are requested to accept these issues as a project and motivate students for punctuality as well as to co-operate with Head of the Institution. Also, all teachers are requested to introduce activity-based method of instruction in class room teaching. The Minutes of the meeting have been written in the meeting resolution book.

Plate-2. Staff Council meeting