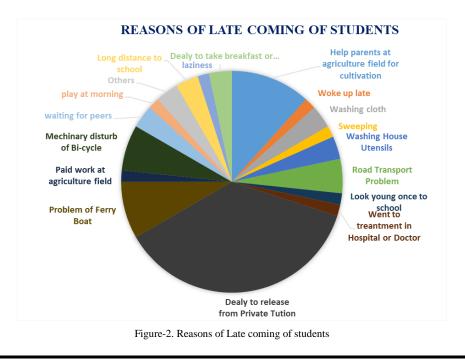

Figure-2. Class wise later comer students' percentage

Table-3. Reasons of late coming of students of Tungi Swami Swarupananda High School of Murshidabad district, West Bengal.

| Reason                                             | Frequency | Percentage |
|----------------------------------------------------|-----------|------------|
| Help parents in agricultural field for cultivation | 7         | 11.67      |
| Woke up late                                       | 1         | 1.67       |
| Washing cloth                                      | 2         | 3.33       |
| Sweeping                                           | 1         | 1.67       |
| Washing House Utensils                             | 2         | 3.33       |
| Road Transport Problem                             | 3         | 5.00       |
| Look after young ones at home                      | 1         | 1.67       |
| Went for treatment in Hospital or Doctor           | 1         | 1.67       |
| Delay in getting release from Private Tuition      | 22        | 36.67      |
| Problem of Ferry Boat                              | 5         | 8.33       |
| Paid work at agriculture field                     | 1         | 1.67       |
| Machinery disturbance of Bi-cycle                  | 4         | 6.67       |
| waiting for peers                                  | 2         | 3.33       |
| play at morning                                    | 1         | 1.67       |
| Delay to take breakfast or meal                    | 2         | 3.33       |
| Long distance to school                            | 2         | 3.33       |
| laziness                                           | 1         | 1.67       |
| Others                                             | 2         | 3.33       |
| Total                                              | 60        | 100        |

From the Table-3, it has been found that there are so many causes leading to the lateness in school, but delay in release from private tuition is a major cause for students of late coming to the school with the highest frequency and percentage 22 and 36.67 respectively. The second, third, fourth and fifth reasons leading to the lateness of students to school are help to parents in agricultural field for cultivation, problem of ferry boat, machinery disturb of bi-cycle and road transport problem with percentage value 11.67%, 8.33%, 6.67% and 5.00% respectively. While least among the factors leading to late coming are waking up late, Sweeping, look after young ones to school, goes to treatment in Hospital or Doctor, play at morning and laziness with

frequency 1 and Percentage 1.67% respectively. So from the above discussion it can be interpreted that external factors delay in release from private tuition is most responsible for late coming to school of students, followed by socio-economic related factor such as help to parents at agriculture field for cultivation and transport related factors such as problem of ferry boat, machinery disturb of bi-cycle and road transport problem with percentage are playing vital role for late coming to school of students. The different factors leading to the lateness in school going are depicted in the following graphical representation.